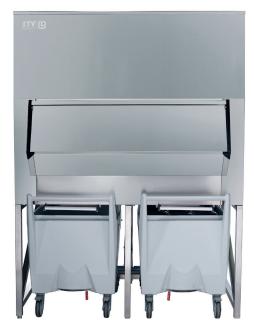

## **ICE TRANSPORT SYSTEM SCD-1800**

**ICE BIN WITH CARTS FOR MODULAR MACHINE** 

## **FEATURES**

- ICE BIN CAPACITY OF 1790 LBS + 247 LBS/CART
- ► AISI 304 STAINLESS STEEL CONSTRUCTION
- HARD SANITARY POLYETHYLENE LINER, RESISTANT TO BLOWS, AND SCRATCHES
- EASY CLEANING DESIGN®: SEAMLESS ONE-PIECE LINER WITH ROUNDED CORNERS, AVOIDING ► POSSIBLE DIRTY POINTS AND FACILITATING CLEANING
- DRAINAGE SYSTEM THAT COLLECTS AND DRIVES THE WATER TO THE DRAIN KEEPING THE **BIN AND FLOOR CLEAN & DRY**
- LARGE CAPACITY EASY CART®, UP TO 247 LBS. OF ICE (154 KG WITH BUCKETS); ERGONOMIC, ► EASY TO MOVE WITH LITTLE EFFORT
- EASY CART® HAS A BRAKING AND DRAINAGE SYSTEM ►
- EASY CART® IS MADE OF SANITARY POLYETHYLENE, SMOOH SURFACE TO FACILITATE CLEANING. IT INCLUDES A COVER TO PREVENT DIRT TO CONTAMINATE THE ICE
- BASKETS FOR DISTRIBUTING ICE QUICKLY AND EFFORTLESSLY CAN BE INCLUDED (ACCESSORY)