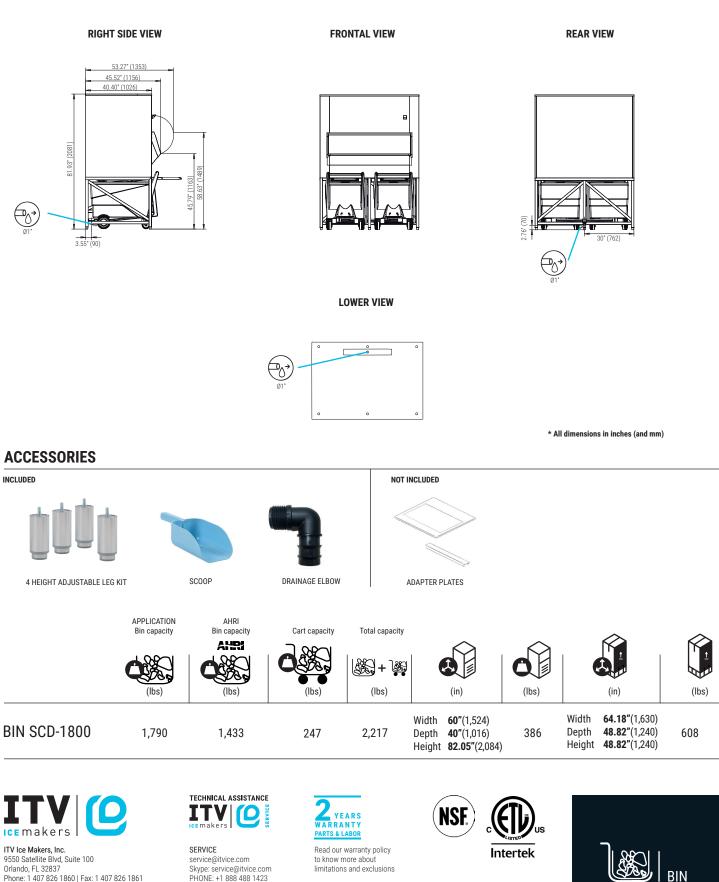

## **TECHNICAL SCHEME**

BIN SCD-1800

limitations and exclusions

FROM 8AM TO 5PM EST

BIN

9550 Satellite Blvd, Suite 100 Orlando, FL 32837 Phone: 1 407 826 1860 | Fax: 1 407 826 1861 Toll Free: 1 888 488 1423 sales@itvice.com | www.itvice.com

## **FEATURES**

- ICE BIN CAPACITY OF 1790 LBS + 247 LBS/CART
- ► AISI 304 STAINLESS STEEL CONSTRUCTION
- HARD SANITARY POLYETHYLENE LINER, RESISTANT TO BLOWS, AND SCRATCHES
- EASY CLEANING DESIGN®: SEAMLESS ONE-PIECE LINER WITH ROUNDED CORNERS, AVOIDING ► POSSIBLE DIRTY POINTS AND FACILITATING CLEANING
- DRAINAGE SYSTEM THAT COLLECTS AND DRIVES THE WATER TO THE DRAIN KEEPING THE **BIN AND FLOOR CLEAN & DRY**
- LARGE CAPACITY EASY CART®, UP TO 247 LBS. OF ICE (154 KG WITH BUCKETS); ERGONOMIC, ► EASY TO MOVE WITH LITTLE EFFORT
- EASY CART® HAS A BRAKING AND DRAINAGE SYSTEM ►
- EASY CART® IS MADE OF SANITARY POLYETHYLENE, SMOOH SURFACE TO FACILITATE CLEANING. IT INCLUDES A COVER TO PREVENT DIRT TO CONTAMINATE THE ICE
- BASKETS FOR DISTRIBUTING ICE QUICKLY AND EFFORTLESSLY CAN BE INCLUDED (ACCESSORY)