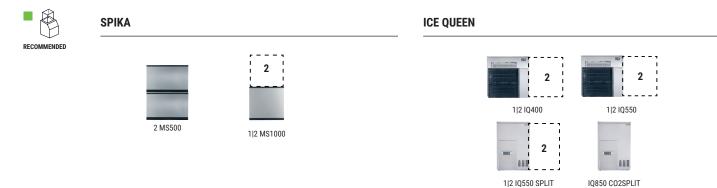

LBS + 247 LBS/CART
- ► AISI 304 STAINLESS STEEL CONSTRUCTION
- HARD SANITARY POLYETHYLENE LINER, RESISTANT TO BLOWS, AND SCRATCHES
- EASY CLEANING DESIGN®: SEAMLESS ONE-PIECE LINER WITH ROUNDED CORNERS, AVOIDING ► POSSIBLE DIRTY POINTS AND FACILITATING CLEANING
- DRAINAGE SYSTEM THAT COLLECTS AND DRIVES THE WATER TO THE DRAIN KEEPING THE **BIN AND FLOOR CLEAN & DRY**
- LARGE CAPACITY EASY CART®, UP TO 247 LBS. OF ICE (154 KG WITH BUCKETS); ERGONOMIC, ► EASY TO MOVE WITH LITTLE EFFORT
- EASY CART® HAS A BRAKING AND DRAINAGE SYSTEM ►
- EASY CART® IS MADE OF SANITARY POLYETHYLENE, SMOOH SURFACE TO FACILITATE CLEANING. IT INCLUDES A COVER TO PREVENT DIRT TO CONTAMINATE THE ICE
- BASKETS FOR DISTRIBUTING ICE QUICKLY AND EFFORTLESSLY CAN BE INCLUDED (ACCESSORY)





## **RECOMMENDED MACHINES**









101100

101100 SPLIT

## **TECHNICAL SCHEME**

BIN SCD-1800



limitations and exclusions

FROM 8AM TO 5PM EST

BIN

9550 Satellite Blvd, Suite 100 Orlando, FL 32837 Phone: 1 407 826 1860 | Fax: 1 407 826 1861 Toll Free: 1 888 488 1423 sales@itvice.com | www.itvice.com