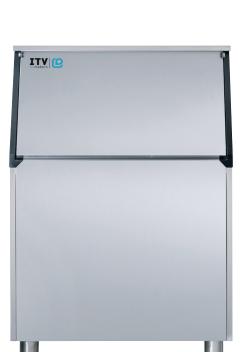

# **BIN S-500**

## ICE BIN FOR MODULAR ICE MACHINES

#### **FEATURES**

- ► ICE BIN CAPACITY OF 507 LBS.
- ► AISI 304 STAINLESS STEEL CONSTRUCTION.
- ▶ VERY HARD SANITARY POLYETHYLENE LINER, RESISTANT TO BLOWS, AND SCRATCHES
- ► EASY CLEANING DESIGN®: SEAMLESS ONE-PIECE LINER WITH ROUNDED CORNERS, AVOIDING POSSIBLE DIRTY POINTS AND FACILITATING CLEANING
- DRAINAGE SYSTEM THAT COLLECTS AND DRIVES THE WATER TO THE DRAIN KEEPING THE BIN CLEAN & DRY
- ► ICE IN PERFECT CONDITION FOR LONGER.
- ► DURABLE CONSTRUCTION.
- ERGONOMICALLY DESIGNED TO IMPROVE EASE OF USE.
- ► 304 STAINLESS STEEL BODY.
- ► 304 STAINLESS STEEL DOOR.
- ► HEAVY METAL CLOSURES ENGINEERED TO SEAL TIGHT AND SAVE ENERGY.
- ► EASY TO CLEAN.
- ▶ POLYETHYLENE ROTOCASTED BIN, SEAMLESS, ONE PIECE.
- ► HIGH DENSITY POLYURETHANE FOAMED.
- ► ADJUSTABLE STAINLESS STEEL LEGS.

### **ICE QUEEN**

BIN S-500