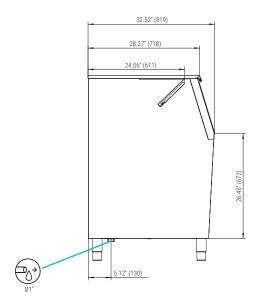

#### RIGHT SIDE VIEW

Width **30"**(762) Depth **32.24"**(819) Height\* **42.17"**(1071)

123,5

Width **33.47"**(850) Depth **35.04"**(890) Height **47.64"**(1210)

150

\*48.47(1231) mm with legs

ITV Ice Makers, Inc. 9550 Satellite Blvd, Suite 100 Orlando, FL 32837 Phone: 1 407 826 1860 | Fax: 1 407 826 1861 Toll Free: 1 888 488 1423 sales@itvice.com | www.itvice.com