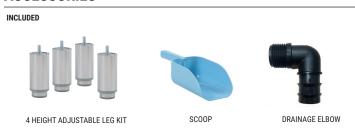

## **ACCESSORIES**

APPLICATION Bin capacity

Bin capacity

AHRI

BIN S-500

507

405,6

(lbs)