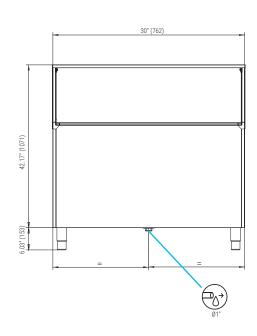

#### FRONTAL VIEW

\* All dimensions in inches (and mm)

Width **30"**(762) Depth **32.24"**(819) Height\* **42.17"**(1071)

123,5

Width **33.47"**(850) Depth **35.04"**(890) Height **47.64"**(1210)

150

\*48.47(1231) mm with legs

ITV Ice Makers, Inc. 9550 Satellite Blvd, Suite 100 Orlando, FL 32837 Phone: 1 407 826 1860 | Fax: 1 407 826 1861 Toll Free: 1 888 488 1423 sales@itvice.com | www.itvice.com